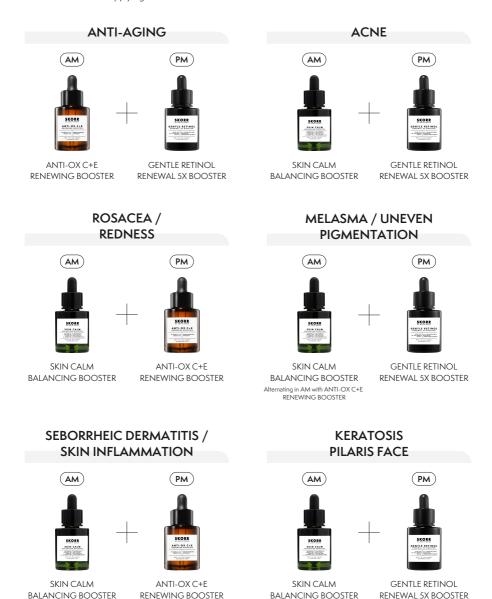

#### SKIN CALM

Botanical Balance & Correction

- Botanical actives and antioxidants balance, soothe, and relieve skin
- Delivers essential hydration, making skin look brighter
- Helps recude visible redness for sensitized skin, including acne and rosacea

#### ANTI OX C + E

Daily Defense + Age-Defying Power

- High potency, pure Vitamin C for optimal brightening
- Diminishes the look of fine lines and wrinkles
- Visibly addresses dark spots and loss of volume

#### **GENTLE RETINOL**

Prescription-Level Retinol Results

- Effectively helps correct and even out skin tone
- Visibly reduces and minimizes the appearance of large pores
- Dramatically improves overall skin clarity and enhances radiance